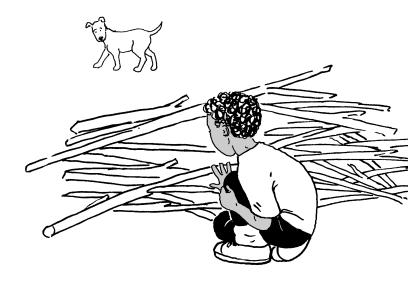

## Can Riff Find Us?

Sam <u>and</u> Ann <u>like to hide</u> <u>from</u> Riff. Sam <u>goes</u> in back <u>of</u> <u>a</u> bunch <u>of</u> sticks.

Ann <u>gets</u> <u>under</u> an <u>old</u> box. Then <u>she</u> c<u>all</u>s, "Riff, <u>come</u> <u>and</u> <u>find</u> us."

Riff <u>finds</u> Ann <u>under the</u> box. <u>He finds</u> Sam <u>by</u> <u>the</u> sticks.

Sam <u>says</u>, "Let's trick him. Let's <u>put</u> <u>some</u> chips <u>and</u> nuts <u>by</u> <u>the</u> shed."