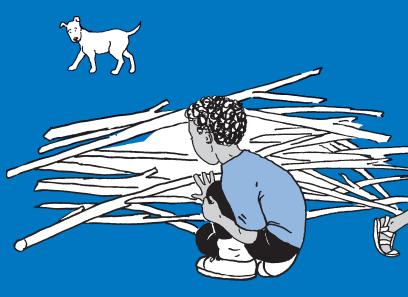

## Can Riff Find Us?

Sam <u>and</u> Ann <u>like to hide</u> <u>from</u> Riff. Sam <u>goes</u> in back <u>of</u> <u>a</u> bunch <u>of</u> sticks.

Ann <u>gets</u> <u>under</u> an <u>old</u> box. Then <u>she</u> c<u>all</u>s, "Riff, <u>come</u> <u>and</u> <u>find</u> us."

Riff <u>finds</u> Ann <u>under the</u> box. <u>He finds</u> Sam <u>by</u> <u>the</u> sticks.

Sam <u>says</u>, "Let's trick him. Let's <u>put</u> <u>some</u> chips <u>and</u> nuts <u>by</u> <u>the</u> shed."