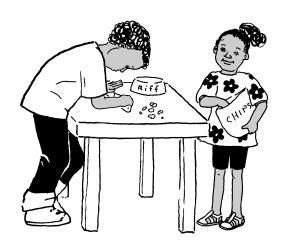

Riff <u>finds</u> Ann <u>under the</u> box. <u>He finds</u> Sam <u>by</u> <u>the</u> sticks.

Sam <u>says</u>, "Let's trick him. Let's <u>put</u> <u>some</u> chips <u>and</u> nuts <u>by</u> <u>the</u> shed."

"Riff will <u>go there and</u> will not <u>see</u> us <u>hide</u>." Sam chops <u>some</u> nuts.

<u>He</u> mixes <u>the</u> nuts with chips. Then <u>he</u> <u>puts</u> them <u>by the</u> shed.

Riff <u>gets</u> <u>the</u> nuts <u>and</u> chips. Then <u>he</u> <u>finds</u> Ann <u>and</u> Sam <u>under</u> <u>a</u> basket.