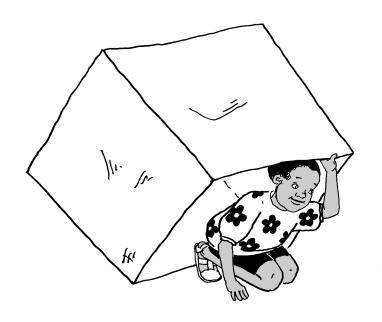

"Riff will <u>go there and</u> will not <u>see</u> us <u>hide</u>." Sam chops <u>some</u> nuts.

<u>He</u> mixes <u>the</u> nuts with chips. Then <u>he</u> <u>puts</u> them <u>by the</u> shed.

Riff <u>gets</u> <u>the</u> nuts <u>and</u> chips. Then <u>he</u> <u>finds</u> Ann <u>and</u> Sam <u>under</u> <u>a</u> basket.