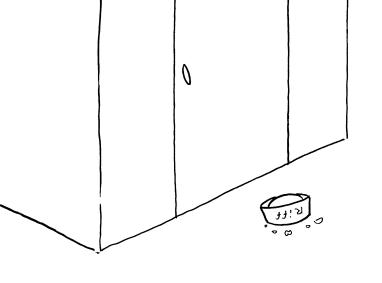

"Riff will <u>go there and</u> will not <u>see</u> us <u>hide</u>." Sam chops <u>some</u> nuts.

<u>He</u> mixes <u>the</u> nuts with chips. Then <u>he</u> <u>puts</u> them <u>by the</u> shed.

Riff <u>gets</u> <u>the</u> nuts <u>and</u> chips. Then <u>he</u> <u>finds</u> Ann <u>and</u> Sam <u>under</u> <u>a</u> basket.