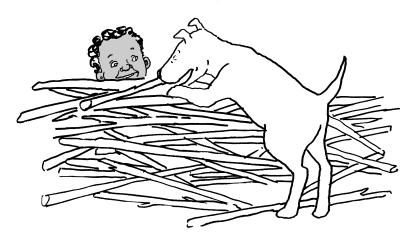

Riff <u>finds</u> Ann <u>under the</u> box. <u>He finds</u> Sam <u>by</u> <u>the</u> sticks.

Sam <u>says</u>, "Let's trick him. Let's <u>put</u> <u>some</u> chips <u>and</u> nuts <u>by</u> <u>the</u> shed."

"Riff will <u>go there and</u> will not <u>see</u> us <u>hide</u>." Sam chops <u>some</u> nuts.

<u>He</u> mixes <u>the</u> nuts with chips. Then <u>he</u> <u>puts</u> them <u>by the</u> shed.

Riff <u>gets</u> <u>the</u> nuts <u>and</u> chips. Then <u>he</u> <u>finds</u> Ann <u>and</u> Sam <u>under</u> <u>a</u> basket.