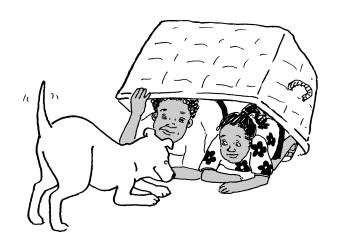

"Riff will <u>go there and</u> will not <u>see</u> us <u>hide</u>." Sam chops <u>some</u> nuts.

<u>He</u> mixes <u>the</u> nuts with chips. Then <u>he</u> <u>puts</u> them <u>by the</u> shed.

Riff <u>gets</u> <u>the</u> nuts <u>and</u> chips. Then <u>he</u> <u>finds</u> Ann <u>and</u> Sam <u>under</u> <u>a</u> basket.