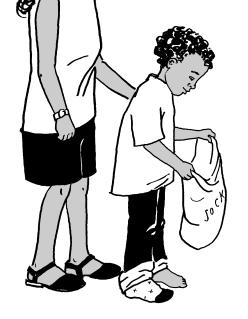

## Where Is My Sock?

Sam: Where is my sock, Mom? Where did it go?

Mom: <u>A</u> sock <u>can</u> not run. Did <u>you</u> <u>take</u> it off?

Sam: <u>I</u> did <u>take</u> off <u>my</u> sock. It <u>was</u> hot in <u>the</u> sun.

Mom: Where did you take it off? Is it in the sack?

Sam: It <u>is</u> not in <u>the</u> sock sack. <u>My</u> sock <u>is</u> not <u>on</u> <u>my</u> hat.

Sam: It <u>is</u> not <u>on my</u> rock. It <u>is</u> not <u>under</u> <u>the</u> mat.