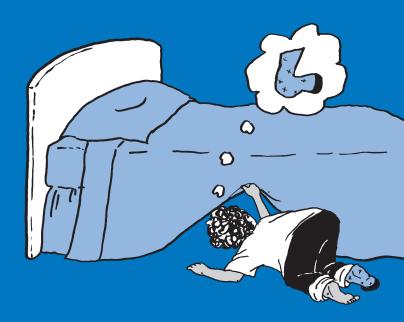

## Where Is My Sock?

Sam: Where is my sock, Mom? Where did it go?

Mom: <u>A</u> sock <u>can</u> not run. Did <u>you</u> <u>take</u> it off?

Sam: <u>I</u> did <u>take</u> off <u>my</u> sock. It <u>was</u> hot in <u>the</u> sun.

Mom: Where did you take it off? Is it in the sack?

Sam: It <u>is</u> not in <u>the</u> sock sack. <u>My</u> sock <u>is</u> not <u>on</u> <u>my</u> hat.

Sam: It <u>is</u> not <u>on my</u> rock. It <u>is</u> not <u>under</u> <u>the</u> mat.

Mom: Did <u>you</u> ask Dad? Did Dad <u>see</u> it?

Sam: Dad has it. <u>He</u> sat on my sock.

A component of **SIPPS**° Beginning Level