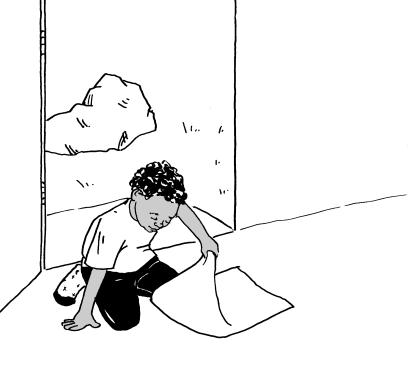

Mom: Where did you take it off? Is it in the sack?

Sam: It <u>is</u> not in <u>the</u> sock sack. <u>My</u> sock <u>is</u> not <u>on</u> <u>my</u> hat.

Sam: It <u>is</u> not <u>on my</u> rock. It <u>is</u> not <u>under</u> <u>the</u> mat.